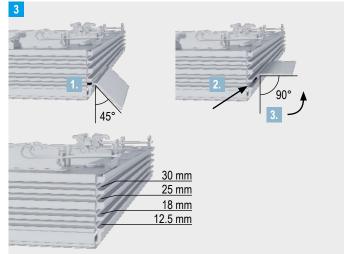

#### **Installation Instructions**

### F-TEC airtight / dust-proof and smoke-proof – Installation for wall and ceiling systems