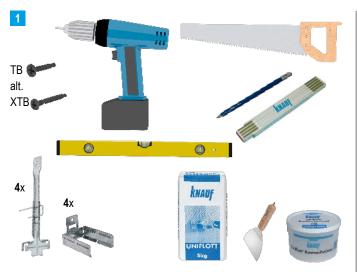

## F-TEC airtight / dust-proof and smoke-proof – Installation for wall and ceiling systems

| E E             | ТВ          | ХТВ          |
|-----------------|-------------|--------------|
|                 | -           | Question.    |
| 12.5 mm         | TB 3.5 x 25 | XTB 3.9 x 38 |
| 18 mm           | TB 3.5 x 35 | XTB 3.9 x 38 |
| 2x 12.5 / 25 mm | TB 3.5 x 45 | XTB 3.9 x 55 |
| 2x 15 / 30 mm   | TB 3.5 x 45 | XTB 3.9 x 55 |

Note

For further information on planning and application see product data sheet

F-TEC airtight / dust-proof and smoke-proof E141.de