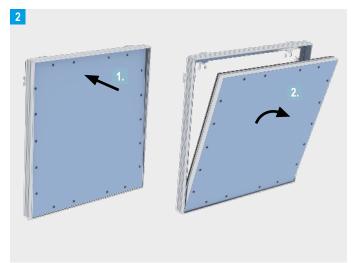

#### **Installation Instructions**

### F-TEC airtight / dust-proof and smoke-proof – Installation for wall and ceiling systems