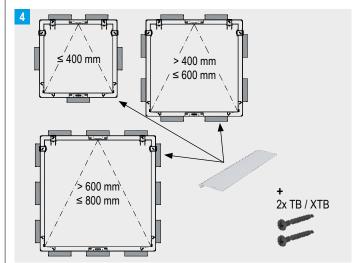

## F-TEC airtight / dust-proof and smoke-proof – Installation for wall and ceiling systems

| E E             | ТВ          | ХТВ          |
|-----------------|-------------|--------------|
|                 | -           | Question.    |
| 12.5 mm         | TB 3.5 x 25 | XTB 3.9 x 38 |
| 18 mm           | TB 3.5 x 35 | XTB 3.9 x 38 |
| 2x 12.5 / 25 mm | TB 3.5 x 45 | XTB 3.9 x 55 |
| 2x 15 / 30 mm   | TB 3.5 x 45 | XTB 3.9 x 55 |

#### **Installation Instructions**

### F-TEC airtight / dust-proof and smoke-proof – Installation for wall and ceiling systems