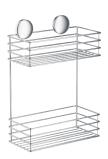

### **Properties**

Product: B1202

Description: BB SOAP BASKET IN 2 LEVELS SATINLESS STEEL, SELF AD-HESI-

VE 3M

EAN: 7391447080155

Dimensions of consumer package (CM):  $12.500 \times 25.000 \times 36.400$ 

#### Material

| Material                        | Weight kg |
|---------------------------------|-----------|
| Stainless steel base ( SS304 )  | 0.680     |
| Plastic parts ( PP )            | 0.039     |
| Inlay ( Paper )                 | 0.005     |
| Package container ( Cardboard ) | 0.061     |
| Capsule ( PVC )                 | 0.006     |
| Plastic Bag ( PP-LD )           | 0.015     |