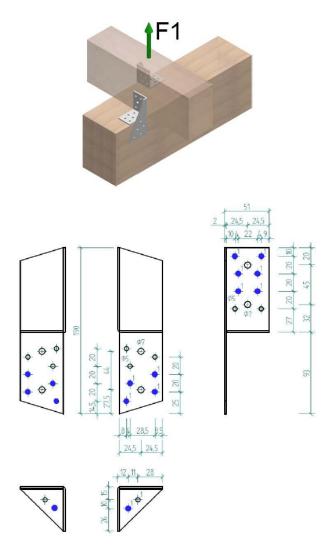

## LOAD CAPACITY Universal Connector 190

## Load Capacity in C24-timber (350 kg/m<sup>3</sup>) with two (left & right) connectors with 5,0x40mm Anchor Screws

| Load direction<br>F <sub>up</sub>        | Unit | 22 anchor screws<br>Holes:<br>Blue |
|------------------------------------------|------|------------------------------------|
| Characteristic Resistance                | [kN] | 17,1                               |
| Design Resistance<br>(permanent load)    | [kN] | 7,9                                |
| Design Resistance<br>(short term / wind) | [kN] | 11,8                               |
| Allowable load<br>(permanent)            | [kg] | 570                                |
| Allowable load<br>(short term / wind)    | [kg] | 860                                |