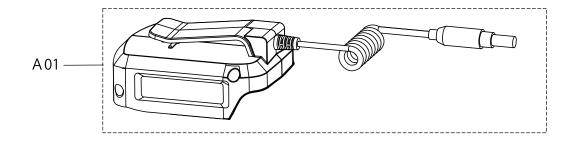

## Replacements of Heated Vest main body don't handle.

| Item | Parts No.   | Description             | I/C                                    | Qty      | N/O | Opt. 1 | Opt. 2 | Note |
|------|-------------|-------------------------|----------------------------------------|----------|-----|--------|--------|------|
| \01  | PE0000017   | BATTERY HOLDER WITH USB |                                        | 1        | *   |        |        |      |
| D10  |             | COMPO-PARTS             |                                        |          | *   |        |        |      |
| 01-1 | PE00000028  | BATTERY HOLDER WITH USB | X                                      | 1        |     |        |        |      |
| D10  | 1 200000020 | COMPO-PARTS             | \\\\\\\\\\\\\\\\\\\\\\\\\\\\\\\\\\\\\\ | <u>'</u> |     |        |        |      |
| וט   |             | COMPO-PARTS             |                                        |          |     |        |        |      |
|      |             |                         |                                        |          | 1   |        |        |      |
|      |             |                         |                                        |          |     |        |        |      |
|      |             |                         |                                        |          |     |        |        |      |
|      |             |                         |                                        |          |     |        |        |      |
|      |             |                         |                                        |          |     |        |        |      |
|      |             |                         |                                        |          |     |        |        |      |
|      |             |                         |                                        |          |     |        |        |      |
|      |             |                         |                                        |          |     |        |        |      |
|      |             |                         |                                        |          |     |        |        |      |
|      |             |                         |                                        |          |     |        |        |      |
|      |             |                         | $\perp$                                |          |     |        |        |      |
|      |             |                         | $\perp$                                |          |     |        |        |      |
|      |             |                         |                                        |          |     |        |        |      |
|      |             |                         |                                        |          |     |        |        |      |
|      |             |                         |                                        |          |     |        |        |      |
|      |             |                         |                                        |          |     |        |        |      |
|      |             |                         |                                        |          |     |        |        |      |
|      |             |                         |                                        |          |     |        |        |      |
|      |             |                         |                                        |          |     |        |        |      |
|      |             |                         |                                        |          | +   |        |        |      |
|      |             |                         |                                        |          |     |        |        |      |
|      |             |                         |                                        |          |     |        |        |      |
|      |             |                         |                                        |          |     |        |        |      |
|      |             |                         |                                        |          |     |        |        |      |
|      |             |                         |                                        |          |     |        |        |      |
|      |             |                         |                                        |          |     |        |        |      |
|      |             |                         |                                        |          |     |        |        |      |
|      |             |                         |                                        |          |     |        |        |      |
|      |             |                         |                                        |          |     |        |        |      |
|      |             |                         |                                        |          |     |        |        |      |
|      |             |                         |                                        |          |     |        |        |      |
|      |             |                         |                                        |          |     |        |        |      |
|      |             |                         |                                        |          | 1   |        |        |      |
|      |             |                         |                                        |          |     |        |        |      |
|      |             |                         |                                        |          |     |        |        |      |
|      |             |                         |                                        |          |     |        |        |      |
|      |             |                         |                                        |          |     |        |        |      |
|      |             |                         |                                        |          |     |        |        |      |
|      |             |                         |                                        |          |     |        |        | 1    |
|      |             |                         | +                                      |          |     |        |        |      |
|      |             |                         | +                                      | -        |     |        | 1      |      |
|      |             |                         | +                                      |          |     |        |        | 1    |
|      |             |                         | $\perp$                                |          |     |        |        |      |
|      |             |                         | $\perp$                                |          |     |        |        |      |
|      |             |                         |                                        |          |     |        |        |      |
|      |             |                         |                                        |          |     |        |        |      |
|      |             |                         |                                        |          |     |        |        |      |
|      | 1           |                         |                                        |          | †   |        |        | 1    |