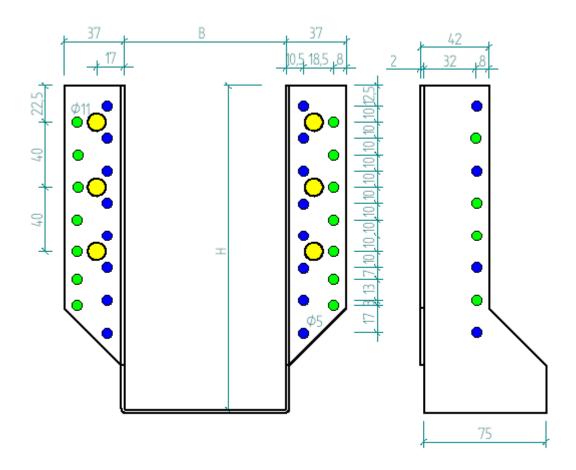

## **LOAD CAPACITY**Beam Shoe 500/155 U

| Туре | Dim.        | Partial nailing  | Full nailing     |
|------|-------------|------------------|------------------|
| U    | 100×200×2,0 | 24 anchor screws | 46 anchor screws |
| U    | 140×180×2,0 | 24 anchor screws | 46 anchor screws |

## Load Capacity in C24-timber (350 kg/m³) with 5,0x40mm Anchor Screws

| Load direction            | 24 anchor screws | 46 anchor screws       |
|---------------------------|------------------|------------------------|
| F <sub>down</sub>         | Holes:<br>Blue   | Holes:<br>Green + Blue |
| Characteristic value [kN] | 24,0             | 30,2                   |
| Design value [kN]         | 11,1             | 13,9                   |
| Allowable value [kg]      | 800              | 1010                   |